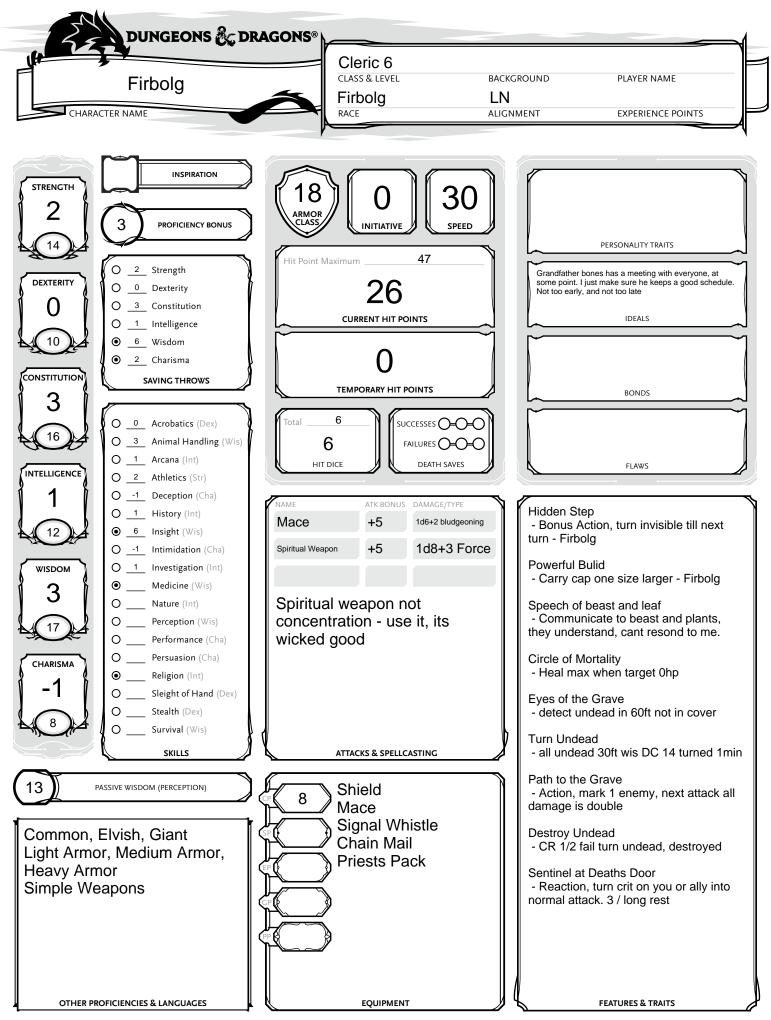

| Cleric                                                 | (Wis) (                                           | 14 6                                |
|--------------------------------------------------------|---------------------------------------------------|-------------------------------------|
| SPELLCASTING                                           | SPELLCASTING<br>ABILITY                           | SPELL SAVE DC SPELL ATTACK<br>BONUS |
| CLASS                                                  |                                                   |                                     |
| × 4                                                    |                                                   |                                     |
| 0 CANTRIPS                                             | 3 3 9 1                                           | 6 5                                 |
| Guidance                                               |                                                   |                                     |
| Spare the Dying (30ft, bonus action - Grave Domain)    | O Clairvoyance<br>O Revivify (free prepare)       | O                                   |
| Thaumaturgy                                            | O Speak with Dead                                 | 0                                   |
| Toll The Dead (60ft, Wis save DC14)                    | O Tongues                                         | _ 0                                 |
| - 2d8+3 Necrotic if uninjured                          | O Vampric Touch (free prepare)                    | _ 0                                 |
| - 2d12+3 Necrotic if injured                           | $_{\rm O}$ - (+6 to hit, 3d6 Necrotic, heal half) | _ 0                                 |
|                                                        |                                                   | _ 0                                 |
|                                                        | 0                                                 |                                     |
| ≥                                                      | 0                                                 |                                     |
| SPELL<br>LEVEL<br>▲ SLOTS TOTAL SLOTS EXPENDED         | 0                                                 |                                     |
|                                                        | 0                                                 |                                     |
|                                                        | 0                                                 | - 7                                 |
| 2 <sup>2</sup> A <sup>2</sup>                          | 0                                                 |                                     |
| - Rong (free property)                                 | 0                                                 | 0                                   |
| O Bane (free prepare)                                  |                                                   | °                                   |
| O Command<br>O Cure Wounds (1d8+3 - max if 0hp)        |                                                   | 0                                   |
| O Detect Magic (1/ short rest)                         |                                                   | 0                                   |
| O Inflict Wounds (+6 to hit, 3d10 Necrotic)            | 0                                                 |                                     |
|                                                        | 0                                                 |                                     |
| 0                                                      | 0                                                 |                                     |
| 0                                                      | 0                                                 | O                                   |
| 0                                                      | 0                                                 | _ 0                                 |
| 0                                                      | 0                                                 |                                     |
| 0                                                      | 0                                                 |                                     |
| 0                                                      | 0                                                 |                                     |
| 0                                                      | 0                                                 | - 0                                 |
|                                                        | 0                                                 |                                     |
| 2 3 ) 0                                                | 0                                                 | - 0                                 |
| Colm Emotions                                          | 0                                                 |                                     |
| Calm Emotions                                          | 0                                                 |                                     |
| O Gentle Repose (free prepare)                         |                                                   | 0                                   |
| $_{O}$ Ray of Enfeeblement (free prepare)              | 5                                                 | )                                   |
| O Spiritual Weapon (1d8+3 magical/force)               |                                                   |                                     |
| $\bigcirc$ - 60ft, hit on cast, bonus after, 20ft move | 0                                                 | – 9 9                               |
| 8                                                      | 0                                                 |                                     |
| 0                                                      | 0                                                 | O                                   |
| 0                                                      | 0                                                 | 0                                   |
| 0                                                      | 0                                                 |                                     |
| 0                                                      | 0                                                 | _ 0                                 |
| 0                                                      | 0                                                 |                                     |
| 0                                                      | 0                                                 |                                     |
| 0                                                      | 0                                                 | O                                   |